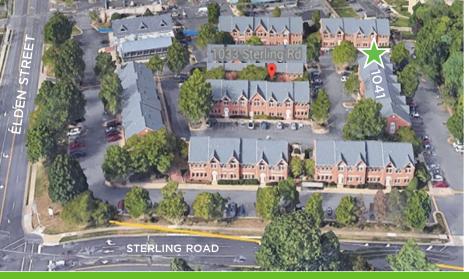

## **CROSSROADS OF DULLES**

1041 STERLING ROAD • SUITES 201 - 206 HERNDON, VIRGINIA

#### LOCATION:

- ▶ 1 mile from Dulles Toll Road
- ▶ 3.5 miles from Dulles International Airport
- > 2 miles from future Silver Line Metro

- Free parking
- Adjacent to Dulles Park Shopping Center
- Mellow Mushroom restaurant on site
- Excellent access from all major roadways