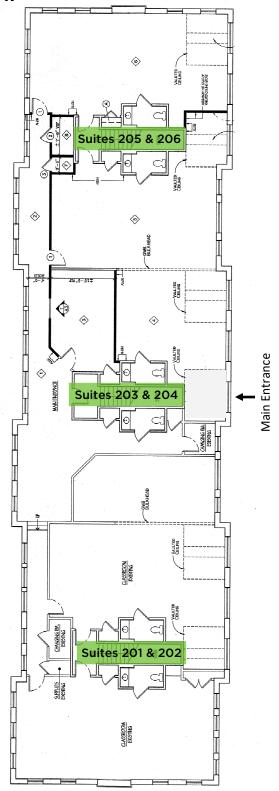

### FLOOR PLAN:

### **CROSSROADS OF DULLES**

1041 STERLING ROAD • SUITES 201 - 206 HERNDON, VIRGINIA

- Approximately 6,000 sr
- 6 contiguous units
- Divisible to 2,000 sF increments
  (2,000, 4,000, or 6,000 sF)