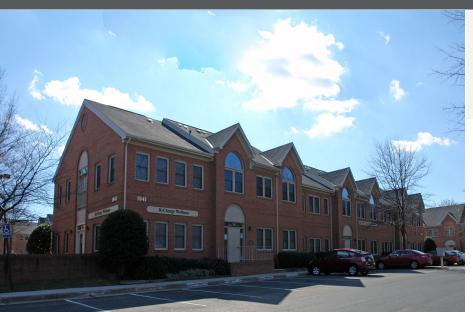

# OFFICE CONDOS FOR LEASE

## **CROSSROADS OF DULLES**

1041 STERLING ROAD • SUITES 201 - 206 HERNDON, VIRGINIA

#### **AVAILABLE SPACE:**

- Approximately 6,000 sF
- 6 contiguous units
- Divisible to 2,000 sF increments (2,000, 4,000, or 6,000 sF)
- Term, Rental Rate and TI: Negotiable
- 🜟 Building signage available

#### LOCATION:

- ▶ 1 mile from Dulles Toll Road
- ▶ 3.5 miles from Dulles International Airport
- > 2 miles from future Silver Line Metro

- Free parking
- Adjacent to Dulles Park Shopping Center
- Mellow Mushroom restaurant on site
- Excellent access from all major roadways