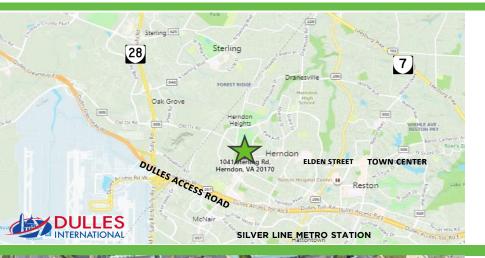

#### LOCATION:

- ▶ 1 mile from Dulles Toll Road
- ▶ 3.5 miles from Dulles International Airport
- > 2 miles from future Silver Line Metro

- Free parking
- Adjacent to Dulles Park Shopping Center
- Mellow Mushroom restaurant on site
- Excellent access from all major roadways