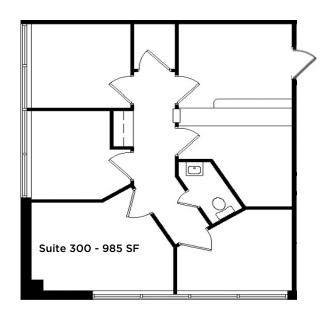

#### Available Space:

Available suites range in size from 985 to 1,335 SF

### FLOOR PLANS

Suite 305 - 1,151 SF