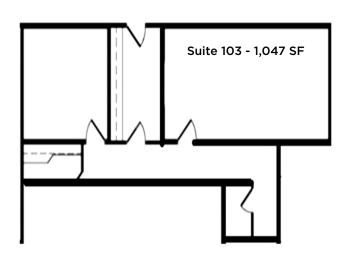

parking

#### **Property Features:**

Owner managed

Building is located on Shady Grove Adventist Hospital campus

Pharmacy and deli located in building next door at 9715 Medical Center Drive

Convenient to Fallsgrove Village Center, Rio/ Washingtonian Center & Crown Farm Town Center



#### Adventist HealthCare,

Shady Grove Medical Center is adding a new *Next-Level Services* patient tower, with an estimated 2024 delivery.

Follow the progress <u>here</u>



FOR LEASING OPPORTUNITIES CONTACT:

#### **CRAIG BURTON**

Office: 301.795.1456 • Cell: 240.286.7494 • CBurton@PromarkPartners.com

451 Hungerford Drive - Suite 700 - Rockville, MD 20850 • 301.795.1400 • www.PRDMARKPARTNERS.com



# MEDICAL OFFICE SPACE FOR LEASE

## 9711 Medical Center Drive • Rockville, Maryland

### FLOOR PLANS





Suite 305 - 1,151 SF