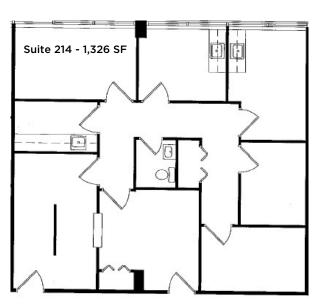

#### Available Space:

Available suites range in size from 985 to 1,335 SF

### FLOOR PLANS

Suite 305 - 1,151 SF