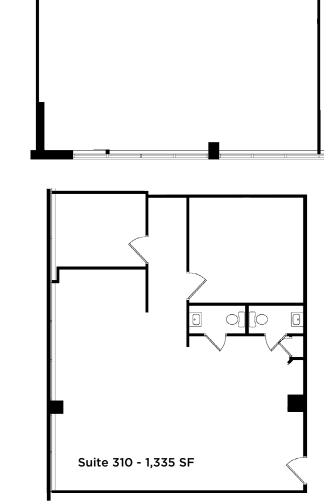

#### Available Space:

Available suites range in size from 985 to 1,335 SF

### FLOOR PLANS

Suite 305 - 1,151 SF