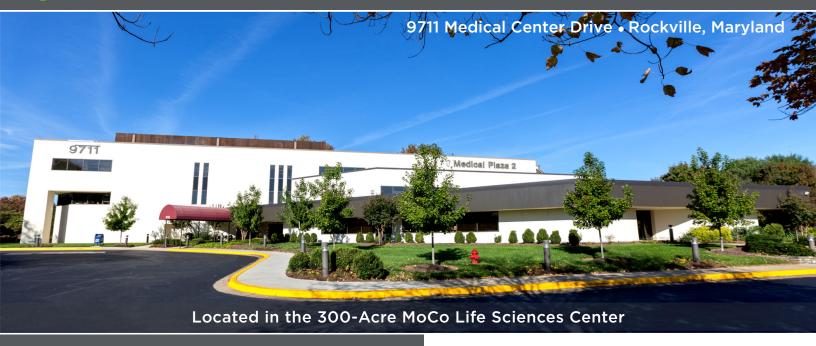

## MEDICAL OFFICE SPACE FOR LEASE



#### **Property Information:**

Building Size: 46,445 SF

#### Available Space:

Available suites range in size from 985 to 1,335 SF

#### Rate:

Competitive rental rates & terms
Ample tenant allowances

#### Term:

1-10 years

Parking: 4.0/1,000 SF leased • Ample free surface parking

#### **Property Features:**

Owner managed

Building is located on Shady Grove Adventist Hospital campus

Pharmacy and deli located in building next door at 9715 Medical Center Drive

Convenient to Fallsgrove Village Center, Rio/ Washingtonian Center & Crown Farm Town Center



#### Adventist HealthCare,

Shady Grove Medical Center is adding a new *Next-Level Services* patient tower, with an estimated 2024 delivery.

Follow the progress <u>here</u>



FOR LEASING OPPORTUNITIES CONTACT:

#### **CRAIG BURTON