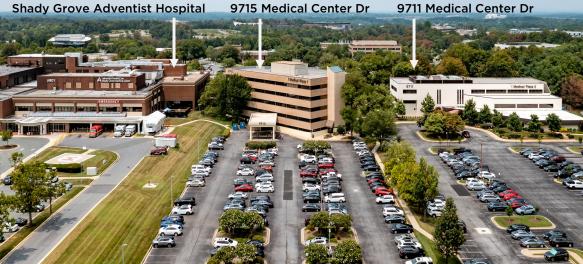

#### **Property Features:**

Owner managed

Building is located on Shady Grove Adventist Hospital campus

Pharmacy and deli located in building next door at 9715 Medical Center Drive

Convenient to Fallsgrove Village Center, Rio/ Washingtonian Center & Crown Farm Town Center