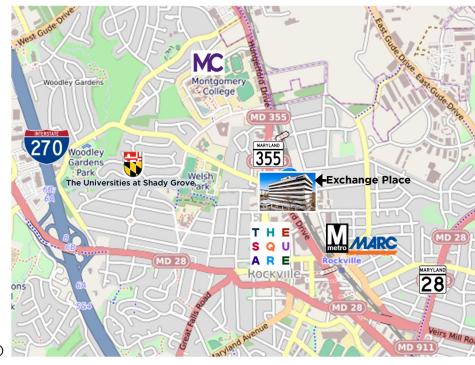

## In the Heart of Downtown Rockville

- Directly across the street from The Square at Rockville Town Center with more than 20 restaurants, Gold's Gym, a variety of shops & services, and a new Trader Joe's scheduled to open in 2025
- Located on Route 355 (Hungerford Dr) in the heart of downtown Rockville
- Walk to the Rockville Metro & MARC station from the office (.03 miles)
- Walking distance to the Montgomery County Circuit Courthouse
- 1.2 miles from Montgomery College
- Minutes to I-270, I-370, & the ICC (MD Rte 200)