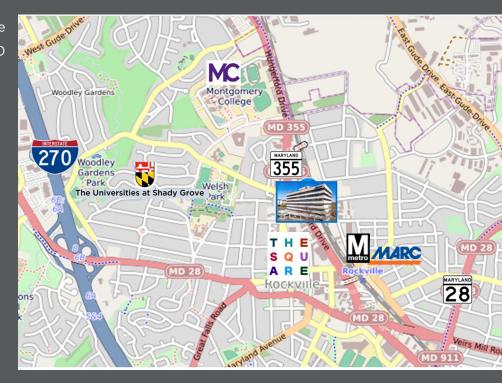

\* This marked the first completed C-PACE project in Montgomery County to include solar energy.

- Directly across the street from The Square in Rockville Town Center, w/ more than 20 restaurants, Gold's Gym, a variety of shops & services, and a new Trader Joe's scheduled to open in 2025.
- Located on Route 355 (Hungerford Dr) in the heart of downtown Rockville
- Walk to the Rockville Metro & MARC station from the office (.03 miles)
- Walking distance to the Montgomery County Circuit Courthouse
- 1 mile from Montgomery College
- Minutes to I-270, I-370, and the ICC (MD Route 200)

Walk Score® 87 (very walkable)