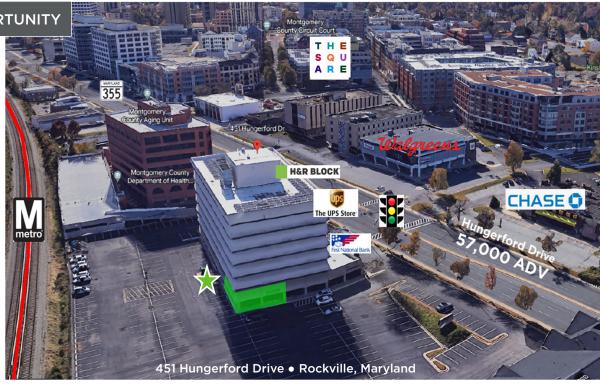

\* This marked the first completed C-PACE project in Montgomery County to include solar energy.

- Directly across the street from The Square in Rockville Town Center, w/ more than 20 restaurants, Gold's Gym, a variety of shops & services, and a new Trader Joe's scheduled to open in 2025.
- Located on Route 355 (Hungerford Dr) in the heart of downtown Rockville
- Walk to the Rockville Metro & MARC station from the office (.03 miles)
- Walking distance to the Montgomery County Circuit Courthouse
- 1 mile from Montgomery College
- Minutes to I-270, I-370, and the ICC (MD Route 200)

Walk Score® 87 (very walkable)