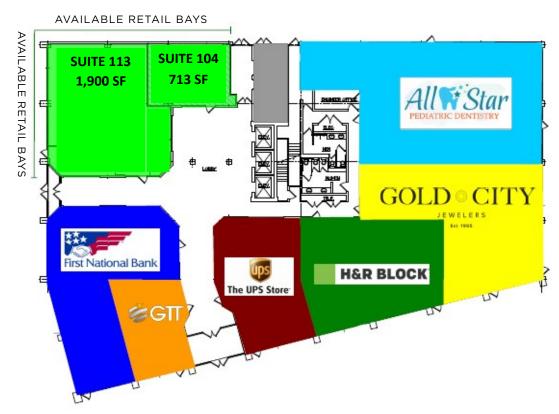

### Unique 1st Floor RETAIL Opportunity:

1,900 - 2,600 SF
Exterior Suite Entrance
Exterior Building Signage
Ideal for Retail or Medical Use

Walk Score<sup>®</sup> 87

Free Surface Parking

Energy Star Certified read more

#### UNIQUE 1ST FLOOR OPPORTUNITY

1,900 SF - 2,600 SF

MD Route 355 & Metro Red Line Visibility

**Exterior Storefront Entrance** 

Interior Lobby Storefront, Signage and Access

**Exterior Building Signage** 

Ideal for Retail or Medical Use

Free Abundant Surface Parking

Suites 113 & 104 can be combined for a total of 2,600 SF.

Space can be entered from the lobby and from its own exterior entrance.