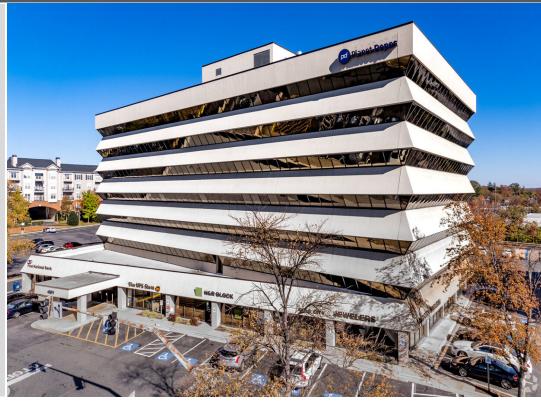

# OFFICE / RETAIL / MEDICAL SPACE

**EXCHANGE PLACE** | 451 Hungerford Drive • Rockville, Maryland

100,000 SF - 7 Stories

Suites available from 700 to 5,100 SF

Move-in Ready Opportunities

### Unique 1st Floor RETAIL Opportunity:

1,900 - 2,600 SF
Exterior Suite Entrance
Exterior Building Signage
Ideal for Retail or Medical Use

Walk Score<sup>®</sup> 87

Free Surface Parking

Energy Star Certified read more