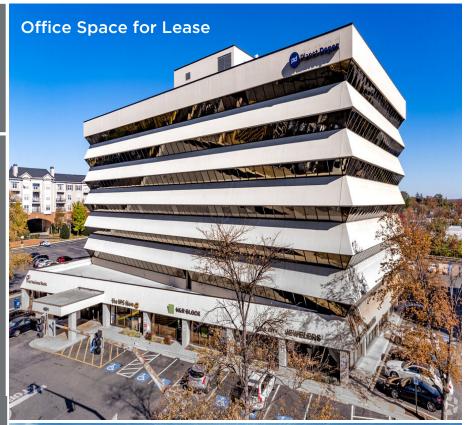

## **EXCHANGE PLACE**

451 Hungerford Drive Rockville, Maryland 20850

## **Available Space**:

Suite 104: 713 SF\*

former deli (non vented)

Suite 113: 1,900 SF\*

Suite 200: 3,167 SF

Suite 300: 2,594 SF

Suite 325: 6.692 SF

Suite 450: 5,172 SF

Suite 503: 1,500 SF move-in ready

Suite 524: 3,050 SF

\* may be leased together for a total of 2,613 SF

Competitive Rates and Terms

FREE Surface Parking

Walk Score<sup>®</sup> 87

Contact:

Bobby Kravitz