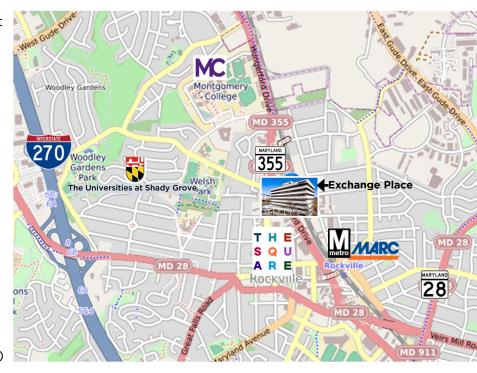

#### In the Heart of Downtown Rockville

- Directly across the street from "The Square" at Rockville Town Center with more than 20 restaurants, Gold's Gym, a variety of shops & services, and a new Trader Joe's scheduled to open in 2025
- Located on Route 355 (Hungerford Dr) in the heart of downtown Rockville
- Walk to the Rockville Metro & MARC station from the office (.03 miles)
- Walking distance to the Montgomery County Circuit Courthouse
- 1.2 miles from Montgomery College
- Minutes to I-270, I-370, & the ICC (MD Rte 200)