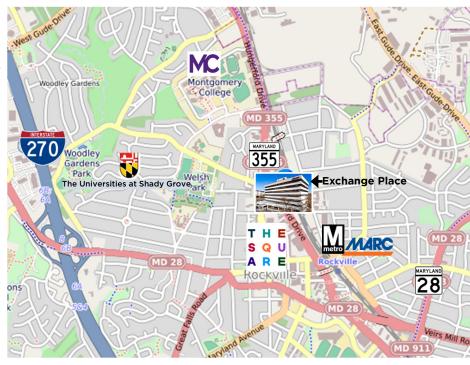

#### In the Heart of Downtown Rockville

- Directly across the street from "The Square" at Rockville Town Center with more than 20 restaurants, Gold's Gym, and a variety of shops & services including a recently opened Trader Joe's
- Located on Route 355 (Hungerford Dr) in the heart of downtown Rockville
- Walk to the Rockville Metro & MARC station from the office (.03 miles)
- Walking distance to the Montgomery County Circuit Courthouse
- 1.2 miles from Montgomery College
- Minutes to I-270, I-370, & the ICC (MD Rte 200)