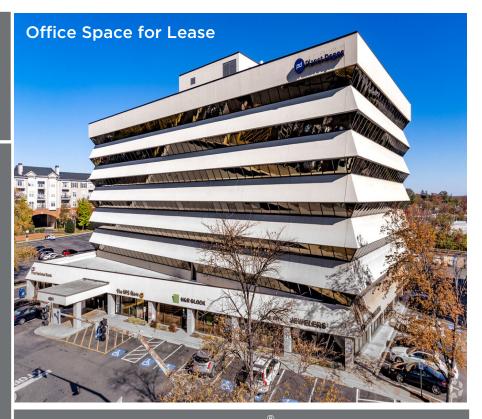

#### **EXCHANGE PLACE**

451 Hungerford Drive Rockville, Maryland 20850

### **Available Space**:

Suite 104: 713 SF\*

former deli (non vented)

Suite 113: 1,900 SF\*

Suite 200: 3,167 SF

Suite 300: 2,594 SF

Suite 325: 6.692 SF

Suite 450: 5,172 SF

Suite 503: 1,500 SF move-in ready

Suite 524: 3,050 SF

\*may be leased together for a total of 2.613 SF

Walk Score<sup>®</sup> 87
FREE Surface Parking
<u>Energy Star Certified</u>

Competitive Rates and Terms