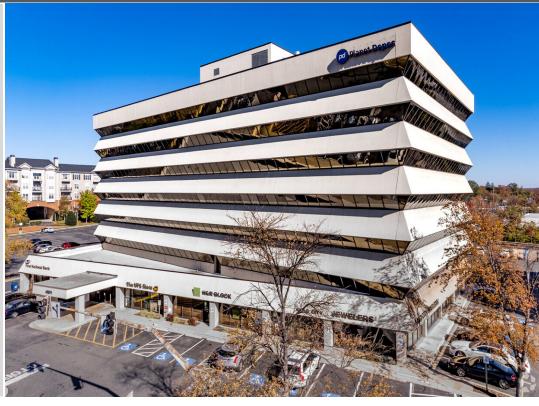

# OFFICE / RETAIL / MEDICAL SPACE

**EXCHANGE PLACE** | 451 Hungerford Drive • Rockville, Maryland

100,000 SF - 7 Stories

Suites available from 700 to 6,692 SF

Move-in Ready Opportunities

### Unique 1st Floor RETAIL Opportunity:

1,900 - 2,600 SF
Exterior Suite Entrance
Exterior Building Signage
Ideal for Retail or Medical Use

Walk Score® 87

Free Surface Parking

Energy Star Certified read more