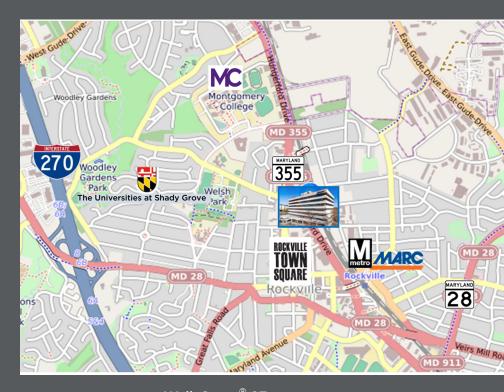

\* This marked the first completed C-PACE project in Montgomery County to include solar energy.

- Directly across the street from Rockville
   Town Square w/more than 20
   restaurants, Gold's Gym, and a variety of
   shops & services including a recently
   opened Trader Joe's
- Located on Route 355 (Hungerford Dr) in the heart of downtown Rockville
- Walk to the Rockville Metro & MARC station from the office (.03 miles)
- Walking distance to the Montgomery County Circuit Courthouse
- 1 mile from Montgomery College
- Minutes to I-270, I-370, and the ICC (MD Route 200)

Walk Score® 87 (very walkable)