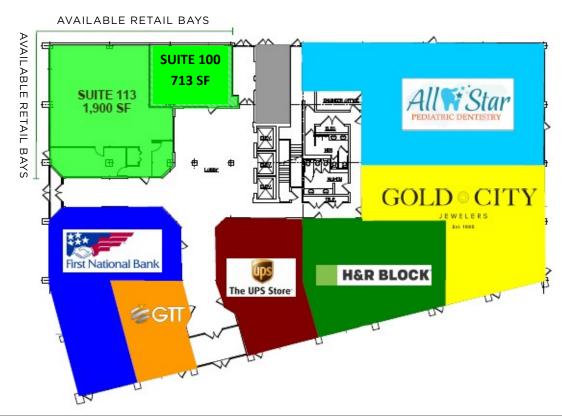

### Unique 1st Floor RETAIL Opportunity:

1,900 - 2,600 SF
Exterior Suite Entrance
Exterior Building Signage
Ideal for Retail or Medical Use

Walk Score® 87

Free Surface Parking

Energy Star Certified read more

#### UNIQUE 1ST FLOOR OPPORTUNITY

1,900 SF - 2,600 SF

MD Route 355 & Metro Red Line Visibility

**Exterior Storefront Entrance** 

Interior Lobby Storefront, Signage and Access

**Exterior Building Signage** 

Ideal for Retail or Medical Use

Free Abundant Surface Parking

Suites 113 & 100 can be combined for a total of 2,600 SF.

Space can be entered from the lobby and from its own exterior entrance.