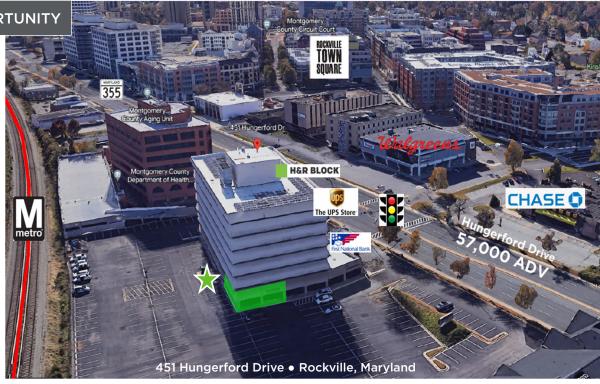

\* This marked the first completed C-PACE project in Montgomery County to include solar energy.

- Directly across the street from Rockville
   Town Square w/more than 20
   restaurants, Gold's Gym, and a variety of
   shops & services including a recently
   opened Trader Joe's
- Located on Route 355 (Hungerford Dr) in the heart of downtown Rockville
- Walk to the Rockville Metro & MARC station from the office (.03 miles)
- Walking distance to the Montgomery County Circuit Courthouse
- 1 mile from Montgomery College
- Minutes to I-270, I-370, and the ICC (MD Route 200)

Walk Score® 87 (very walkable)