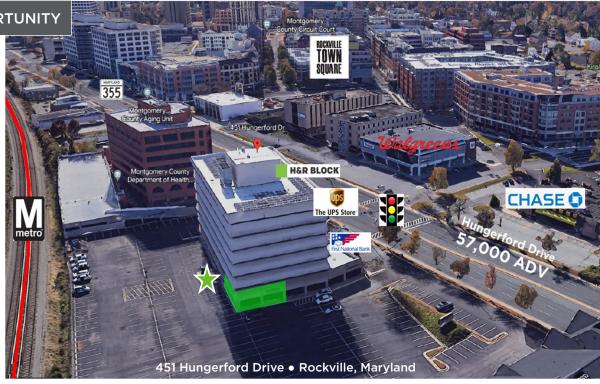

\* This marked the first completed C-PACE project in Montgomery County to include solar energy.

- Directly across the street from Rockville Town Square w/more than 20 restaurants, Gold's Gym, and a variety of shops & services, including Trader Joe's coming in 2025
- Located on Route 355 (Hungerford Dr) in the heart of downtown Rockville
- Walk to the Rockville Metro & MARC station from the office (.03 miles)
- Walking distance to the Montgomery County Circuit Courthouse
- 1 mile from Montgomery College
- Minutes to I-270, I-370, and the ICC (MD Route 200)

Walk Score® 87 (very walkable)