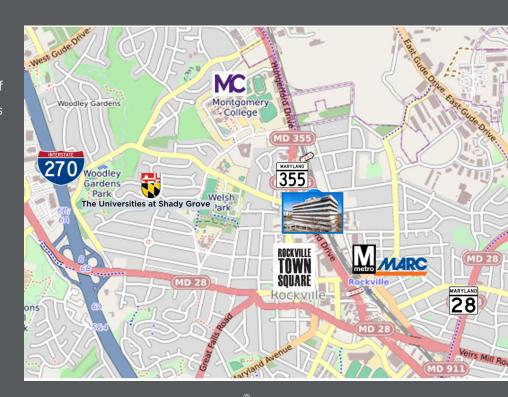

\* This marked the first completed C-PACE project in Montgomery County to include solar energy.

- Directly across the street from Rockville Town Square w/more than 20 restaurants, Gold's Gym, and a variety of shops & services, including Trader Joe's coming in 2025
- Located on Route 355 (Hungerford Dr) in the heart of downtown Rockville
- Walk to the Rockville Metro & MARC station from the office (.03 miles)
- Walking distance to the Montgomery County Circuit Courthouse
- 1 mile from Montgomery College
- Minutes to I-270, I-370, and the ICC (MD Route 200)

Walk Score® 87 (very walkable)